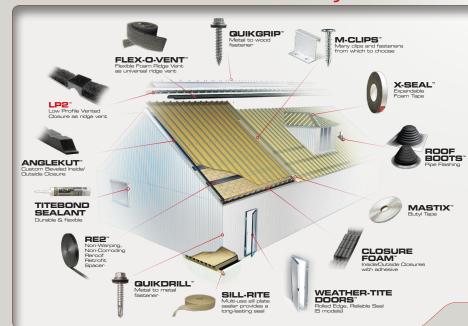

## The Expanding Marco Weather-Tite System

LP2 represents yet another Marco Industries technological development in bringing you innovative, higher quality, and more economical products for the building industry.