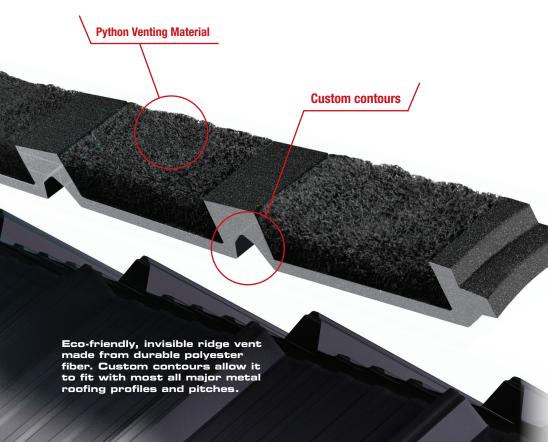

Custom contour seals tight and Python ventilates between the ribs.

## LP2 Ridge Vent

- · Lower, custom-fit profile
- Moisture and pest barrier
- Non-obtrusive appearance
- Reduces utility costs
- One-person installation

WEATHER-TITE™ LP2™ RIDGE VENT is made from non-fabric-covered Python™ vent material. This strong, durable, modified polyester is a non-woven, non-wicking, fiber-based matting. Its specially cut contours are designed to provide a custom, low-profile fit for any pitch and most major metal roof profiles. LP2™ provides a superior net free ventilation area that still

helps keep out moisture, pests and dust.

The patented LP2™ system improves ventilation, eliminates condensation, and is easy to install...at a cost lower than traditional fans and louvers.

Simply remove the peel and stick strips to apply LP2